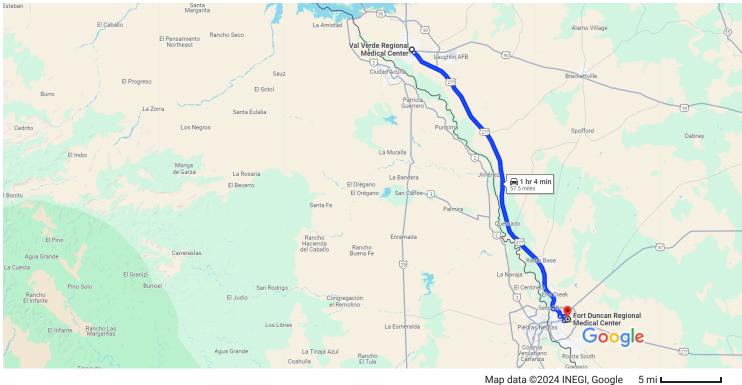

COVID-19 PHE Acute Care                                                                                                                                          |                                      |         | l           |           |                                                           | 34.0           |

















# **MAP OF SEARCH RESULTS**

## There are 2 hospitals that match your search criteria.

Click on a pin to see the hospital's name. Click on a hospital's name to see its profile.



This map is for general reference and should not be used in seeking medical care.

# Google Maps

Val Verde Reg'l Medical Ctr, 801 N Bedell Ave, Del Drive 57.5 miles, 1 hr 4 min Rio, TX 78840 to Fort Duncan Reg'l Medical Ctr, 3333 North Foster Maldonado Boulevard, Eagle Pass, TX 78852



Map data ©2024 INEGI, Google

# Val Verde Reg'l Medical Ctr

801 N Bedell Ave, Del Rio, TX 78840

# Follow N Bedell Ave to US-277/Dr Fermin Calderon Blvd

|               |    |                                    | 3 min (0.6 mi) |
|---------------|----|------------------------------------|----------------|
| 1             | 1. | Head southwest toward N Bedell Ave | . ,            |
|               |    |                                    | 226 ft         |
| $\rightarrow$ | 2. | Turn right toward N Bedell Ave     |                |
|               |    |                                    | 85 ft          |
| ←             | 3. | Turn left onto N Bedell Ave        | 0011           |
|               |    |                                    | 0.6 mi         |

# Follow US-277 to Megan S