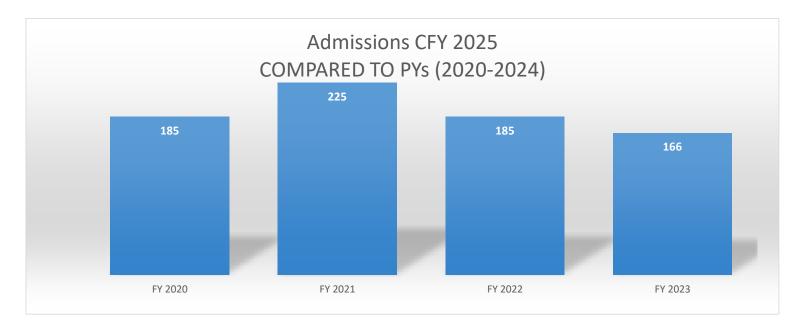

-------------------------------|----------------|
| 1             | 1. | Head southwest toward N Bedell Ave | . ,            |
|               |    |                                    | 226 ft         |
| $\rightarrow$ | 2. | Turn right toward N Bedell Ave     |                |
|               |    |                                    | 85 ft          |
| ←             | 3. | Turn left onto N Bedell Ave        | 0011           |
|               |    |                                    | 0.6 mi         |

# Follow US-277 to Megan St/Megan Trail in Eagle Pass

- 1 hr (56.5 mi) ↑ 4. Continue onto US-277/Dr Fermin Calderon Blvd Continue to follow US-277 52.3 mi  $\leftarrow$ 5. Use the left 2 lanes to turn left onto N Veterans Blvd
- $\leftarrow$ 6. Turn left onto 2nd St

0.9 mi

2.0 mi









# Revenue Cycle KPI FY 2025

| Initiative                                          | FYE 2024 | PE July<br>2024 | Target<br>KPI | Variance<br>to Target | STATUS |
|-----------------------------------------------------|----------|-----------------|---------------|-----------------------|--------|
| Front                                               | -        | _               |               |                       |        |
| Point of Service Collections as a % of Net Revenue  | 1.1%     | 1.6%            | 1.6%          | 0.0%                  |        |
| Initiative                                          | FYE 2024 | PE July<br>2024 | Target<br>KPI | Variance<br>to Target | STATUS |
| Back                                                |          | •               |