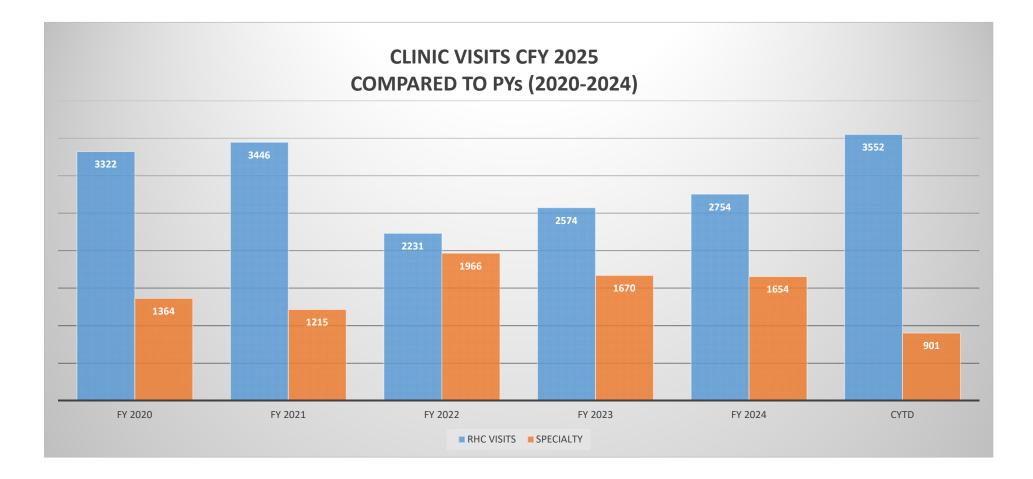

---------------------------|----------------|
| 1             | 1. | Head southwest toward N Bedell Ave | . ,            |
|               |    |                                    | 226 ft         |
| $\rightarrow$ | 2. | Turn right toward N Bedell Ave     |                |
|               |    |                                    | 85 ft          |
| ←             | 3. | Turn left onto N Bedell Ave        | 0011           |
|               |    |                                    | 0.6 mi         |

# Follow US-277 to Megan St/Megan Trail in Eagle Pass

- 1 hr (56.5 mi) ↑ 4. Continue onto US-277/Dr Fermin Calderon Blvd Continue to follow US-277 52.3 mi  $\leftarrow$ 5. Use the left 2 lanes to turn left onto N Veterans Blvd
- $\leftarrow$ 6. Turn left onto 2nd St

0.9 mi

2.0 mi









# Revenue Cycle KPI FY 2025

| Initiative                                          | FYE 2024 | PE July<br>2024 | Target<br>KPI | Variance<br>to Target | STATUS |
|-----------------------------------------------------|----------|-----------------|---------------|-----------------------|--------|
| Front                                               | -        | _               |               |                       |        |
| Point of Service Collections as a % of Net Revenue  | 1.1%     | 1.6%            | 1.6%          | 0.0%                  |        |
| Initiative                                          | FYE 2024 | PE July<br>2024 | Target<br>KPI | Variance<br>to Target | STATUS |
| Back                                                |          | •               |