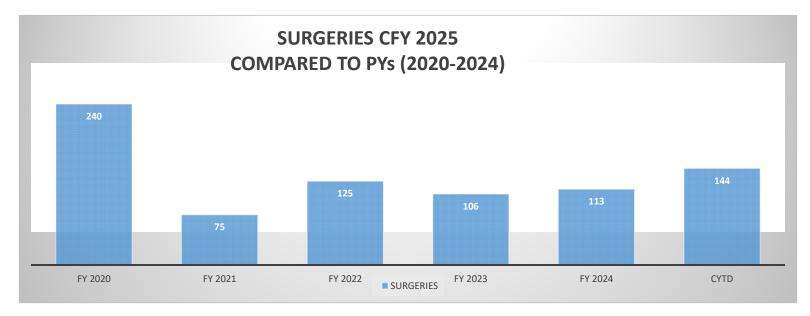

urance AR Aged more than 90 days from service/DC |          |                 |               |                       |        |
| date                                                | 38%      | 38%             | <27.4%        | 10%                   |        |
| Denial Write off as a % Gross Revenue               | 2%       | 2%              | 2%            | 2%                    |        |
| Timely Filing Write off as a % of Gross Revenue     | 1%       | 0%              | 1%            | 0%                    |        |
| No Authorization Write Off as a % of Gross Revenue  | 0%       | 0%              | 0%            | 0%                    |        |
| Medical Necessity Write off as % of Gross Revenue   | 0%       | 0%              | 0%            | 0%                    |        |





## August 26, 2024



To VVHD Board/ VVCH Board: The Finance Committee met on Monday, August 26, 2024.

Following is a summary/recommendation for items reviewed:

1. Financial Results for July 2024 were reviewed by the Chief Financial Officer, Claudia Falcon. **Cris Diaz made a** recommendation to the Board of Directors to approve the unaudited Financials for July 2024, as presented, subject to audit. Ricardo Bermea seconded the recommendation; recommendation carried unanimously.

# **District/Corporate CER:**

2. 1200 Clinic Renovation Project:-The renovation project for 1200 clinic was a line item expense, on the corporate budget. The Corporate budgeted \$20k as line item expense for this project. After mock survey, additional repairs identified and based on total cost changed this w