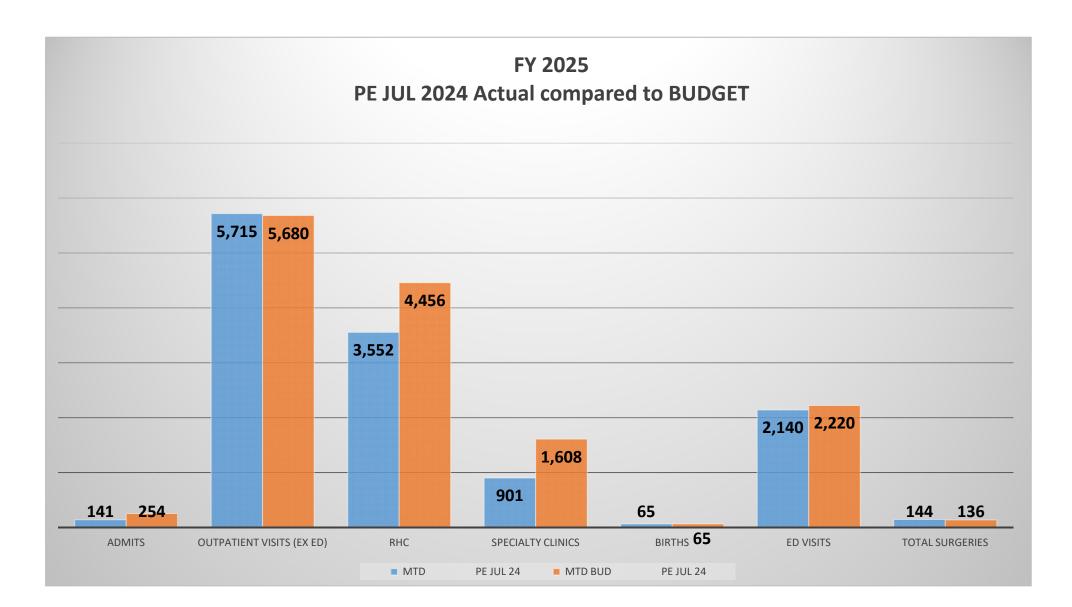

---------------------------------|----------------|
| 1             | 1. | Head southwest toward N Bedell Ave | . ,            |
|               |    |                                    | 226 ft         |
| $\rightarrow$ | 2. | Turn right toward N Bedell Ave     |                |
|               |    |                                    | 85 ft          |
| ←             | 3. | Turn left onto N Bedell Ave        | 0011           |
|               |    |                                    | 0.6 mi         |

# Follow US-277 to Megan St/Megan Trail in Eagle Pass

- 1 hr (56.5 mi) ↑ 4. Continue onto US-277/Dr Fermin Calderon Blvd Continue to follow US-277 52.3 mi  $\leftarrow$ 5. Use the left 2 lanes to turn left onto N Veterans Blvd
- $\leftarrow$ 6. Turn left onto 2nd St

0.9 mi

2.0 mi









# Revenue Cycle KPI FY 2025

| Initiative                                          | FYE 2024 | PE July<br>2024 | Target<br>KPI | Variance<br>to Target | STATUS |
|-----------------------------------------------------|----------|-----------------|---------------|-----------------------|--------|
| Front                                               | -        | _               |               |                       |        |
| Point of Service Collections as a % of Net Revenue  | 1.1%     | 1.6%            | 1.6%          | 0.0%                  |        |
| Initiative                                          | FYE 2024 | PE July<br>2024 | Target<br>KPI | Variance<br>to Target | STATUS |
| Back                                                |          | •               |