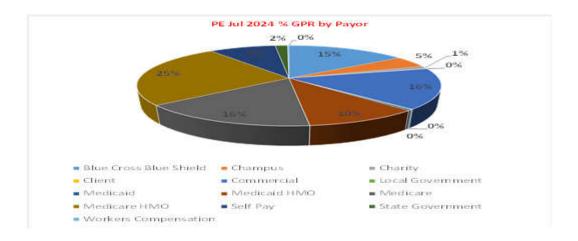

Inpatient Revenue increasing by \$447,047 or 13% and Out-Patient increasing by \$617k or 3%.

|                        | PE Jul 2024    |
|------------------------|----------------|
| Financial Class        | % GPR by Payor |
| Blue Cross Blue Shield | 15%            |
| Champus                | 5%             |
| Charity                | 1%             |
| Client                 | 0%             |
| Commercial             | 16%            |
| Local Government       | 0%             |
| Medicaid               | 0%             |
| Medicaid HMO           | 10%            |
| Medicare               | 16%            |
| Medicare HMO           | 25%            |
| SelfPay                | 8%             |
| State Government       | 2%             |
| Workers Compensation   | 0%             |



Comparing service units to prior year 2024 at PE July 2023:

- Patient Days have decreased by (8%)
- Outpatient Services increased by 13%
- Emergency Room Visits increased by 2%
- RHC Clinic visits increased by 29% and Specialty visits decreased by (46%)

Contractual deductions (excluding waiver funds) for the period ending July 31, 2024 are 80%, 3% unfavorable against budget.

Uncompensated allowances (B/D & Charity) is under budget by \$1.1m MTD. As a percent of gross patient revenues, current month allowances are 9% compared to budget of 10.9%.

#### <u>Expenses</u>

For the monthly period ending July 31, 2024, Val Verde Hospital Corporation recorded Operating Expenses of \$6,247,275 indicating a favorable variance from budget by (\$919,978) or (13%) MTD and YTD. Comparing to prior ye