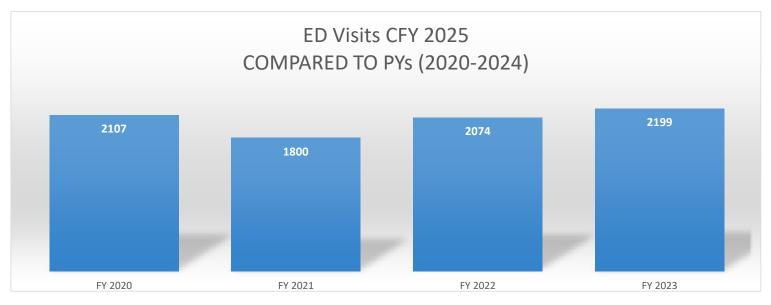

-----------------------------|----------------|
| 1             | 1. | Head southwest toward N Bedell Ave | . ,            |
|               |    |                                    | 226 ft         |
| $\rightarrow$ | 2. | Turn right toward N Bedell Ave     |                |
|               |    |                                    | 85 ft          |
| ←             | 3. | Turn left onto N Bedell Ave        | 0011           |
|               |    |                                    | 0.6 mi         |

# Follow US-277 to Megan St/Megan Trail in Eagle Pass

- 1 hr (56.5 mi) ↑ 4. Continue onto US-277/Dr Fermin Calderon Blvd Continue to follow US-277 52.3 mi  $\leftarrow$ 5. Use the left 2 lanes to turn left onto N Veterans Blvd
- $\leftarrow$ 6. Turn left onto 2nd St

0.9 mi

2.0 mi









# Revenue Cycle KPI FY 2025

| Initiative                                          | FYE 2024 | PE July<br>2024 | Target<br>KPI | Variance<br>to Target | STATUS |
|-----------------------------------------------------|----------|-----------------|---------------|-----------------------|--------|
| Front                                               | -        | _               |               |                       |        |
| Point of Service Collections as a % of Net Revenue  | 1.1%     | 1.6%            | 1.6%          | 0.0%                  |        |
| Initiative                                          | FYE 2024 | PE July<br>2024 | Target<br>KPI | Variance<br>to Target | STATUS |
| Back                                                |          | •               |