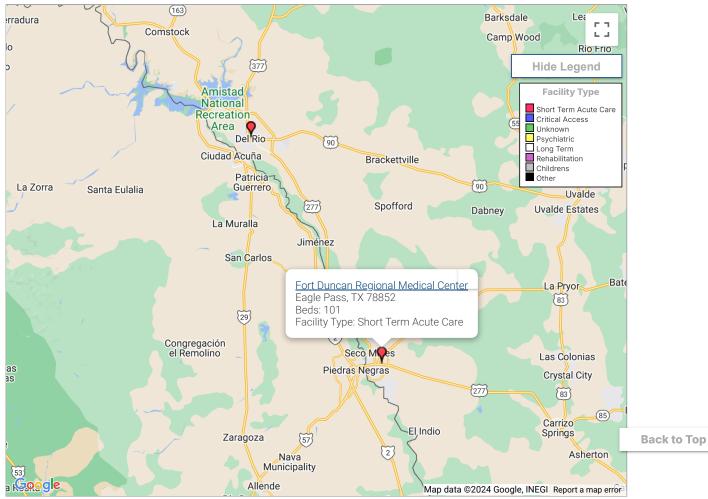

|                                      |         |             | 0         |                                                           | 33.01          |
| 34.00            | Temporary Expansion COVID-19 PHE Acute Care                                                                                                                                          |                                      |         | l           |           |                                                           | 34.0           |

















# **MAP OF SEARCH RESULTS**

## There are 2 hospitals that match your search criteria.

Click on a pin to see the hospital's name. Click on a hospital's name to see its profile.



This map is for general reference and should not be used in seeking medical care.

# Google Maps

Val Verde Reg'l Medical Ctr, 801 N Bedell Ave, Del Drive 57.5 miles, 1 hr 4 min Rio, TX 78840 to Fort Duncan Reg'l Medical Ctr, 3333 North Foster Maldonado Boulevard, Eagle Pass, TX 78852



Map data ©2024 INEGI, Google

# Val Verde Reg'l Medical Ctr

801 N Bedell Ave, Del Rio, TX 78840

# Follow N Bedell Ave to US-277/Dr Fermin Calderon Blvd

|               |    |                                    | 3 min (0.6 mi) |
|---------------|----|------------------------------------|----------------|
| 1             | 1. | Head southwest toward N Bedell Ave | . ,            |
|               |    |                                    | 226 ft         |
| $\rightarrow$ | 2. | Turn right toward N Bed