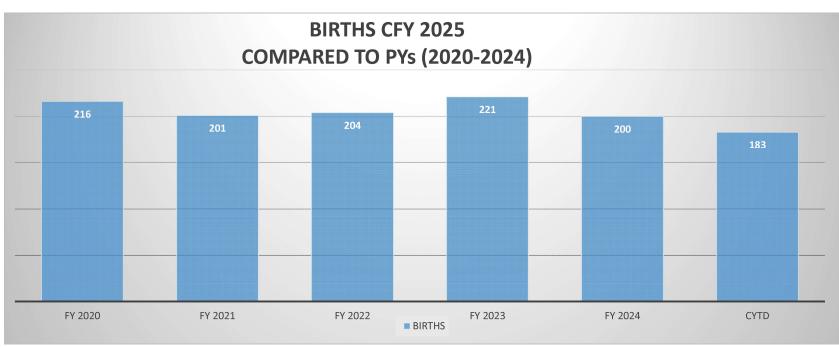

i> 680       | (554)            | 16,596     | 17,040          | 444              |
| RHC                       | 3,235            | 4,135                | (900)            | 10,519     | 13,144          | (2,625)          |
| Specialty Clinics         | 1,056            | 1,628                | (572)            | 3,230      | 4,770           | (1,540)          |
| Births                    | 58               | 65                   | (7)              | 183        | 195             | 12               |
| ED Visits                 | 2,306            | 2,220                | 86               | 6,833      | 6,660           | (173)            |
| Total Surgeries           | 149              | 170                  | (21)             | 485        | 340             | (145)            |

















Provider Audit and Reimbursement 2020 Technology Parkway, Suite 100 Mechanicsburg, PA 17050

September 24, 2024

Jorge Jurado CEO via e-mail to: jorge.jurado@vvrmc.org

| Regarding:       | FY 2025 IPPS Low-Volume Payment Adjustment |
|------------------|--------------------------------------------|
| Provider Name:   | Val Verde Regional Medical Center          |
| Provider Number: | 450154                                     |

Dear Jorge Jurado:

This is our official notification that Val Verde Regional Medical Center is approved for the IPPS Low-Volume Payment Adjustment for Fiscal Year 2025. The facility's low-volume adjustment percentage is 0.122424 and will be effective for discharges on or after 10/01/2024 through 12/31/2024. Please refer to the calculation table below.

|