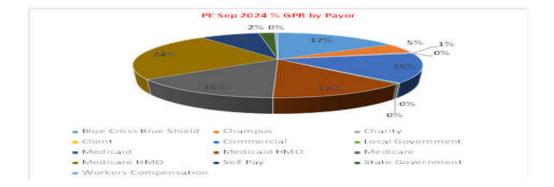

Revenue decreasing by (\$865,973) or (19%) and Out-Patient decreasing by (\$997,347) or (5%).

|                        | PE Sep 2024    |
|------------------------|----------------|
| Financial Class        | % GPR by Payor |
| Blue Cross Blue Shield | 17%            |
| Champus                | 5%             |
| Charity                | 1%             |
| Client                 | 0%             |
| Commercial             | 15%            |
| Local Government       | 0%             |
| Medicaid               | 0%             |
| Medicaid HMO           | 13%            |
| Medicare               | 15%            |
| Medicare HMO           | 24%            |
| Self Pay               | 8%             |
| State Government       | 2%             |
| Workers Compensation   | 0%             |



Contractual deductions (excluding waiver funds) for the period ending September 30, 2024 are 74%, 3% favorable against budget.

Uncompensated allowances (B/D & Charity) is under budget by \$2.6m MTD. As a percent of gross patient revenues, current month allowances are 2.6% compared to budget of 10.9%.

## **Expenses**

For the monthly period ending September 30, 2024, Val Verde Hospital Corporation recorded Operating Expenses of \$6,963,619 indicating a favorable variance from budget by (\$547,130) or (7%) MTD and by (\$1,807,610) or (8%) YTD. Comparing to prior year at period ending September 30, 2023, expenses have decreased by (\$719k) or (3.4%).

## Expenses unfavorable against budget for PE Sept 30, 2024 were:

- **Rental Expenses** over budget by \$37k MTD. Variance against budget