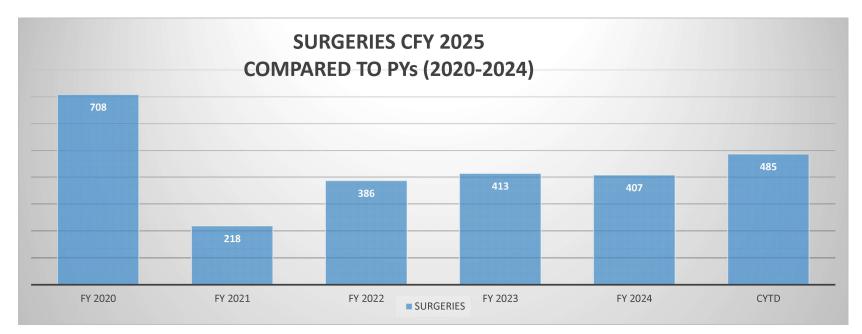

</i> 680       | (554)            | 16,596     | 17,040          | 444              |
| RHC                       | 3,235            | 4,135                | (900)            | 10,519     | 13,144          | (2,625)          |
| Specialty Clinics         | 1,056            | 1,628                | (572)            | 3,230      | 4,770           | (1,540)          |
| Births                    | 58               | 65                   | (7)              | 183        | 195             | 12               |
| ED Visits                 | 2,306            | 2,220                | 86               | 6,833      | 6,660           | (173)            |
| Total Surgeries           | 149              | 170                  | (21)             | 485        | 340             | (145)            |

















Provider Audit and Reimbursement 2020 Technology Parkway, Suite 100 Mechanicsburg, PA 17050

September 24, 2024

Jorge Jurado CEO via e-mail to: jorge.jurado@vvrmc.org

| Regarding:       | FY 2025 IPPS Low-Volume Payment Adjustment |
|------------------|--------------------------------------------|
| Provider Name:   | Val Verde Regional Medical Center          |
| Provider Number: | 450154                                     |

Dear Jorge Jurado:

This is our official notification that Val Verde Regional Medical Center is approved for the IPPS Low-Volume Payment Adjustment for Fiscal Year 2025. The facility's low-volume adjustment percentage is 0.122424 and will be effective for discharges on or after 10/01/2024 through 12/31/2024. Please refer to the calculation table below.

|