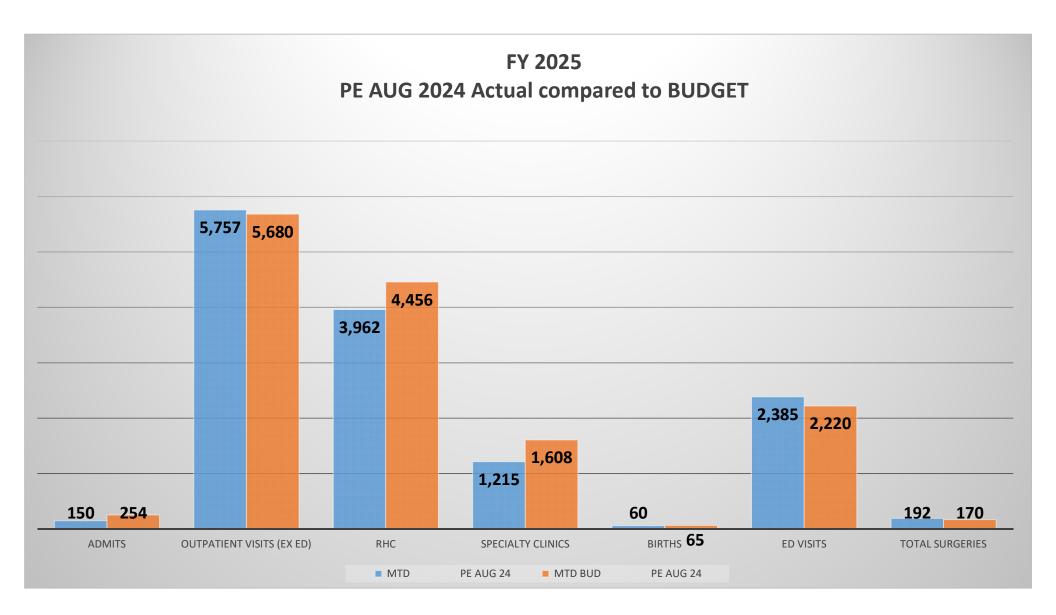

|           |           |        |        |        |         |
| Patient Days              | 463       | 664       | (201)  | 820    | 1,328  | 508     |
| LOS                       | 3         | 3         | 0      | 3      | 3      | (0)     |
| Outpatient Visits (ex ED) | 5,757     | 5,680     | 77     | 11,470 | 11,360 | (110)   |
| RHC                       | 3,962     | 4,456     | (494)  | 7,284  | 8,912  | (1,628) |
| Specialty Clinics         | 1,215     | 1,608     | (393)  | 2,174  | 3,216  | (1,042) |
| Births                    | 60        | 65        | (5)    | 125    | 65     | (60)    |
| ED Visits                 | 2,385     | 2,220     | 165    | 4,527  | 4,440  | (87)    |
| Total Surgeries           | 192       | 170       | 22     | 336    | 340    | 4       |













# Forvis Mazars Report to the Board of Directors and Management

Val Verde Hospital Corporation d/b/a Val Verde Regional Medical Center

# Results of the 2024 Financial Statement Audit, Including Required Communications

June 30, 2024

# Required Communications Regarding Our Audit Strategy & Approach (AU-C 260)

| Matter                                                                               | Discussion