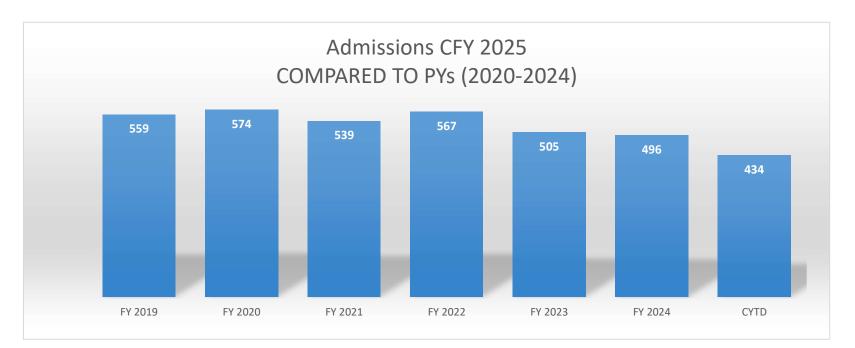

5 <i>,</i> 680       | (554)            | 16,596     | 17,040          | 444              |
| RHC                       | 3,235            | 4,135                | (900)            | 10,519     | 13,144          | (2,625)          |
| Specialty Clinics         | 1,056            | 1,628                | (572)            | 3,230      | 4,770           | (1,540)          |
| Births                    | 58               | 65                   | (7)              | 183        | 195             | 12               |
| ED Visits                 | 2,306            | 2,220                | 86               | 6,833      | 6,660           | (173)            |
| Total Surgeries           | 149              | 170                  | (21)             | 485        | 340             | (145)            |

















Provider Audit and Reimbursement 2020 Technology Parkway, Suite 100 Mechanicsburg, PA 17050

September 24, 2024

Jorge Jurado CEO via e-mail to: jorge.jurado@vvrmc.org

| Regarding:       | FY 2025 IPPS Low-Volume Payment Adjustment |
|------------------|--------------------------------------------|
| Provider Name:   | Val Verde Regional Medical Center          |
| Provider Number: | 450154                                     |

Dear Jorge Jurado:

This is our official notification that Val Verde Regional Medical Center is approved for the IPPS Low-Volume Payment Adjustment for Fiscal Year 2025. The facility's low-volume adjustment percentage is 0.122424 and will be effective for discharges on or after 10/01/2024 through 12/31/2024. Please refer to the calculation table belo