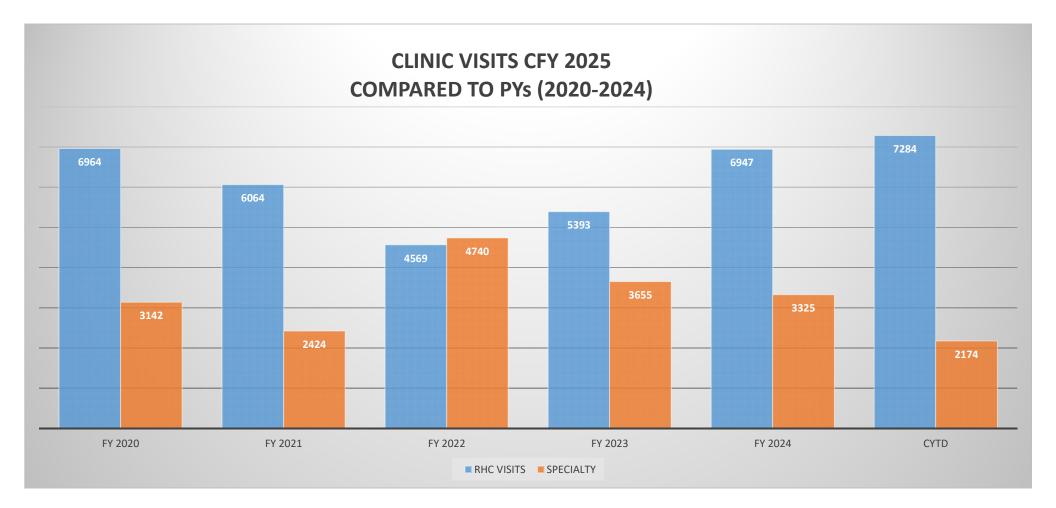

|           |           |        |        |        |         |
| Patient Days              | 463       | 664       | (201)  | 820    | 1,328  | 508     |
| LOS                       | 3         | 3         | 0      | 3      | 3      | (0)     |
| Outpatient Visits (ex ED) | 5,757     | 5,680     | 77     | 11,470 | 11,360 | (110)   |
| RHC                       | 3,962     | 4,456     | (494)  | 7,284  | 8,912  | (1,628) |
| Specialty Clinics         | 1,215     | 1,608     | (393)  | 2,174  | 3,216  | (1,042) |
| Births                    | 60        | 65        | (5)    | 125    | 65     | (60)    |
| ED Visits                 | 2,385     | 2,220     | 165    | 4,527  | 4,440  | (87)    |
| Total Surgeries           | 192       | 170       | 22     | 336    | 340    | 4       |













# Forvis Mazars Report to the Board of Directors and Management

Val Verde Hospital Corporation d/b/a Val Verde Regional Medical Center

# Results of the 2024 Financial Statement Audit, Including Required Communications

June 30, 2024

# Required Communications Regarding Our Audit Strategy & Approach (AU-C 260)

| Matter                                                                               | Discussion