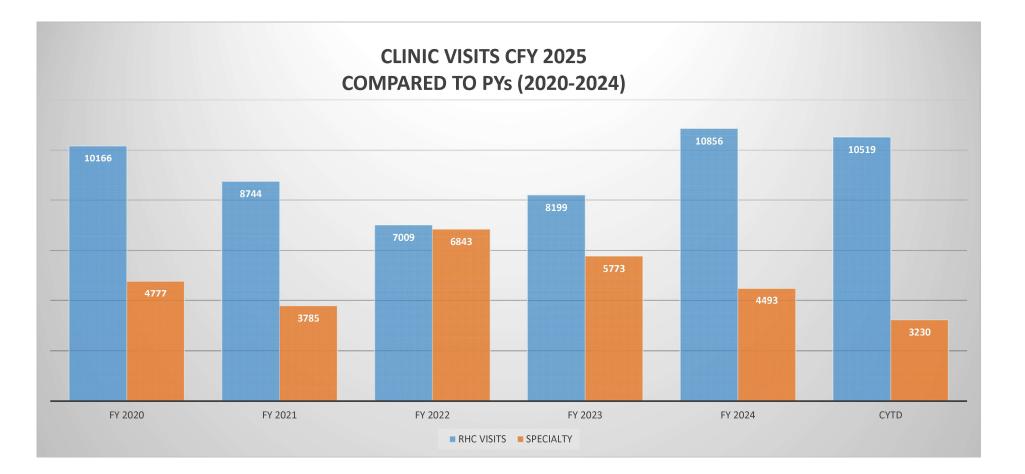

>,</i> 680       | (554)            | 16,596     | 17,040          | 444              |
| RHC                       | 3,235            | 4,135                | (900)            | 10,519     | 13,144          | (2,625)          |
| Specialty Clinics         | 1,056            | 1,628                | (572)            | 3,230      | 4,770           | (1,540)          |
| Births                    | 58               | 65                   | (7)              | 183        | 195             | 12               |
| ED Visits                 | 2,306            | 2,220                | 86               | 6,833      | 6,660           | (173)            |
| Total Surgeries           | 149              | 170                  | (21)             | 485        | 340             | (145)            |

















Provider Audit and Reimbursement 2020 Technology Parkway, Suite 100 Mechanicsburg, PA 17050

September 24, 2024

Jorge Jurado CEO via e-mail to: jorge.jurado@vvrmc.org

| Regarding:       | FY 2025 IPPS Low-Volume Payment Adjustment |
|------------------|--------------------------------------------|
| Provider Name:   | Val Verde Regional Medical Center          |
| Provider Number: | 450154                                     |

Dear Jorge Jurado:

This is our official notification that Val Verde Regional Medical Center is approved for the IPPS Low-Volume Payment Adjustment for Fiscal Year 2025. The facility's low-volume adjustment percentage is 0.122424 and will be effective for discharges on or after 10/01/2024 through 12/31/2024. Please refer to the calculation table below.