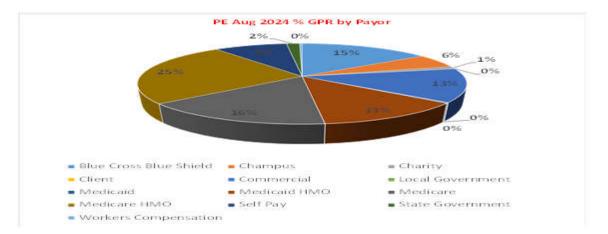

patient Revenue increasing by \$712,587 or 18% and Out-Patient increasing by \$603,190 or 3%.

|                        | PE Aug 2024    |
|------------------------|----------------|
| Financial Class        | % GPR by Payor |
| Blue Cross Blue Shield | 15%            |
| Champus                | 6%             |
| Charity                | 1%             |
| Client                 | 0%             |
| Commercial             | 13%            |
| Local Government       | 0%             |
| Medicaid               | 0%             |
| Medicaid HMO           | 13%            |
| Medicare               | 16%            |
| Medicare HMO           | 25%            |
| SelfPay                | 9%             |
| State Government       | 2%             |
| Workers Compensation   | 0%             |



Contractual deductions (excluding waiver funds) for the period ending Aug 31, 2024 are 71%, 6% favorable against budget.

Uncompensated allowances (B/D & Charity) is under budget by \$2m MTD. As a percent of gross patient revenues, current month allowances are 4.5% compared to budget of 10.9%.

# **Expenses**

For the monthly period ending August 31, 2024, Val Verde Hospital Corporation recorded Operating Expenses of \$7,107,147 indicating a favorable variance from budget by (\$338,503) or (5%) MTD and by (\$1,258,480) or (9%) YTD. Comparing to prior year at period ending August 31, 2023, expenses have decreased by (\$290k) or (2.1%).

# Expenses unfavorable against budget for PE Aug 31, 2024 were:

- **Rental Expenses** over budget by \$51,258 MTD. Variance against budget related to ren