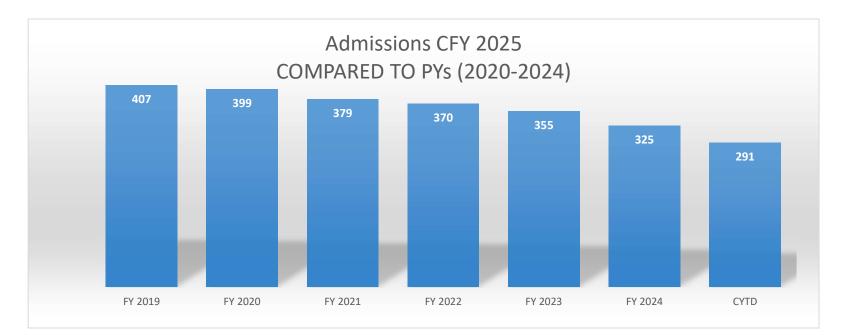

|           |           |        |        |        |         |
| Patient Days              | 463       | 664       | (201)  | 820    | 1,328  | 508     |
| LOS                       | 3         | 3         | 0      | 3      | 3      | (0)     |
| Outpatient Visits (ex ED) | 5,757     | 5,680     | 77     | 11,470 | 11,360 | (110)   |
| RHC                       | 3,962     | 4,456     | (494)  | 7,284  | 8,912  | (1,628) |
| Specialty Clinics         | 1,215     | 1,608     | (393)  | 2,174  | 3,216  | (1,042) |
| Births                    | 60        | 65        | (5)    | 125    | 65     | (60)    |
| ED Visits                 | 2,385     | 2,220     | 165    | 4,527  | 4,440  | (87)    |
| Total Surgeries           | 192       | 170       | 22     | 336    | 340    | 4       |













# Forvis Mazars Report to the Board of Directors and Management

Val Verde Hospital Corporation d/b/a Val Verde Regional Medical Center

# Results of the 2024 Financial Statement Audit, Including Required Communications

June 30, 2024

# Required Communications Regarding Our Audit Strategy & Approach (AU-C 260)

| Matter                                                                               | Discussion