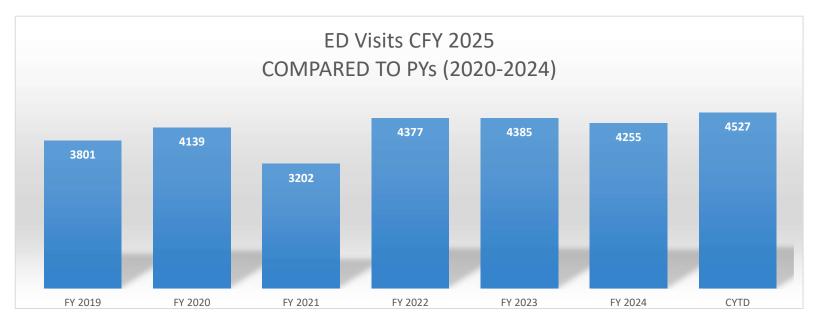

|           |           |        |        |        |         |
| Patient Days              | 463       | 664       | (201)  | 820    | 1,328  | 508     |
| LOS                       | 3         | 3         | 0      | 3      | 3      | (0)     |
| Outpatient Visits (ex ED) | 5,757     | 5,680     | 77     | 11,470 | 11,360 | (110)   |
| RHC                       | 3,962     | 4,456     | (494)  | 7,284  | 8,912  | (1,628) |
| Specialty Clinics         | 1,215     | 1,608     | (393)  | 2,174  | 3,216  | (1,042) |
| Births                    | 60        | 65        | (5)    | 125    | 65     | (60)    |
| ED Visits                 | 2,385     | 2,220     | 165    | 4,527  | 4,440  | (87)    |
| Total Surgeries           | 192       | 170       | 22     | 336    | 340    | 4       |













# Forvis Mazars Report to the Board of Directors and Management

Val Verde Hospital Corporation d/b/a Val Verde Regional Medical Center

# Results of the 2024 Financial Statement Audit, Including Required Communications

June 30, 2024

# Required Communications Regarding Our Audit Strategy & Approach (AU-C 260)

| Matter                                                                               | Discussion