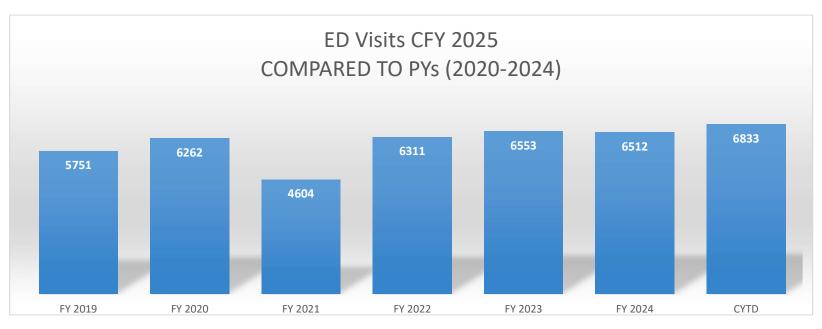

<i>,</i> 680       | (554)            | 16,596     | 17,040          | 444              |
| RHC                       | 3,235            | 4,135                | (900)            | 10,519     | 13,144          | (2,625)          |
| Specialty Clinics         | 1,056            | 1,628                | (572)            | 3,230      | 4,770           | (1,540)          |
| Births                    | 58               | 65                   | (7)              | 183        | 195             | 12               |
| ED Visits                 | 2,306            | 2,220                | 86               | 6,833      | 6,660           | (173)            |
| Total Surgeries           | 149              | 170                  | (21)             | 485        | 340             | (145)            |

















Provider Audit and Reimbursement 2020 Technology Parkway, Suite 100 Mechanicsburg, PA 17050

September 24, 2024

Jorge Jurado CEO via e-mail to: jorge.jurado@vvrmc.org

| Regarding:       | FY 2025 IPPS Low-Volume Payment Adjustment |
|------------------|--------------------------------------------|
| Provider Name:   | Val Verde Regional Medical Center          |
| Provider Number: | 450154                                     |

Dear Jorge Jurado:

This is our official notification that Val Verde Regional Medical Center is approved for the IPPS Low-Volume Payment Adjustment for Fiscal Year 2025. The facility's low-volume adjustment percentage is 0.122424 and will be effective for discharges on or after 10/01/2024 through 12/31/2024. Please refer to the calculation table below.