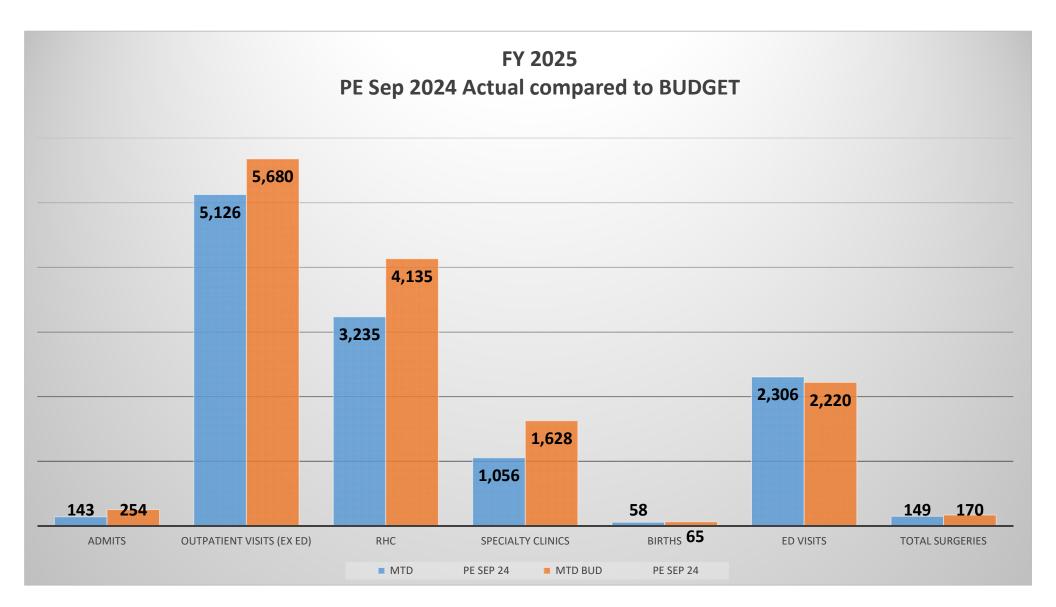

| 5 <i>,</i> 680       | (554)            | 16,596     | 17,040          | 444              |
| RHC                       | 3,235            | 4,135                | (900)            | 10,519     | 13,144          | (2,625)          |
| Specialty Clinics         | 1,056            | 1,628                | (572)            | 3,230      | 4,770           | (1,540)          |
| Births                    | 58               | 65                   | (7)              | 183        | 195             | 12               |
| ED Visits                 | 2,306            | 2,220                | 86               | 6,833      | 6,660           | (173)            |
| Total Surgeries           | 149              | 170                  | (21)             | 485        | 340             | (145)            |

















Provider Audit and Reimbursement 2020 Technology Parkway, Suite 100 Mechanicsburg, PA 17050

September 24, 2024

Jorge Jurado CEO via e-mail to: jorge.jurado@vvrmc.org

| Regarding:       | FY 2025 IPPS Low-Volume Payment Adjustment |
|------------------|--------------------------------------------|
| Provider Name:   | Val Verde Regional Medical Center          |
| Provider Number: | 450154                                     |

Dear Jorge Jurado:

This is our official notification that Val Verde Regional Medical Center is approved for the IPPS Low-Volume Payment Adjustment for Fiscal Year 2025. The facility's low-volume adjustment percentage is 0.122424 and will be effective for discharges on or after 10/01/2024 through 12/31/2024. Please refer to the calculation table be