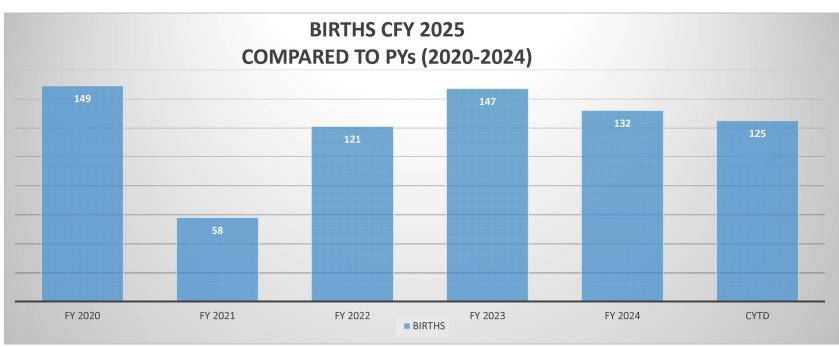

|           |        |        |        |         |
| Patient Days              | 463       | 664       | (201)  | 820    | 1,328  | 508     |
| LOS                       | 3         | 3         | 0      | 3      | 3      | (0)     |
| Outpatient Visits (ex ED) | 5,757     | 5,680     | 77     | 11,470 | 11,360 | (110)   |
| RHC                       | 3,962     | 4,456     | (494)  | 7,284  | 8,912  | (1,628) |
| Specialty Clinics         | 1,215     | 1,608     | (393)  | 2,174  | 3,216  | (1,042) |
| Births                    | 60        | 65        | (5)    | 125    | 65     | (60)    |
| ED Visits                 | 2,385     | 2,220     | 165    | 4,527  | 4,440  | (87)    |
| Total Surgeries           | 192       | 170       | 22     | 336    | 340    | 4       |













# Forvis Mazars Report to the Board of Directors and Management

Val Verde Hospital Corporation d/b/a Val Verde Regional Medical Center

# Results of the 2024 Financial Statement Audit, Including Required Communications

June 30, 2024

# Required Communications Regarding Our Audit Strategy & Approach (AU-C 260)

| Matter                                                                               | Discussion