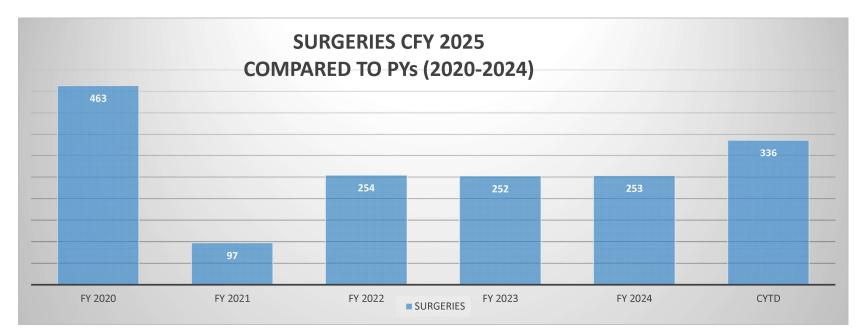

|           |           |        |        |        |         |
| Patient Days              | 463       | 664       | (201)  | 820    | 1,328  | 508     |
| LOS                       | 3         | 3         | 0      | 3      | 3      | (0)     |
| Outpatient Visits (ex ED) | 5,757     | 5,680     | 77     | 11,470 | 11,360 | (110)   |
| RHC                       | 3,962     | 4,456     | (494)  | 7,284  | 8,912  | (1,628) |
| Specialty Clinics         | 1,215     | 1,608     | (393)  | 2,174  | 3,216  | (1,042) |
| Births                    | 60        | 65        | (5)    | 125    | 65     | (60)    |
| ED Visits                 | 2,385     | 2,220     | 165    | 4,527  | 4,440  | (87)    |
| Total Surgeries           | 192       | 170       | 22     | 336    | 340    | 4       |













# Forvis Mazars Report to the Board of Directors and Management

Val Verde Hospital Corporation d/b/a Val Verde Regional Medical Center

# Results of the 2024 Financial Statement Audit, Including Required Communications

June 30, 2024

# Required Communications Regarding Our Audit Strategy & Approach (AU-C 260)

| Matter                                                                               | Discussion